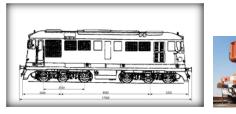

## "We know how to handle your cargo with care"

Break Bulk cargo includes things like yachts, masts, industrial machines or train carriages. Break Bulk significantly exceeds the size and/or weight of a standard container and is therefore handled as non-unitised cargo and normally placed on a bed of flat racks with a large number of lashing points.