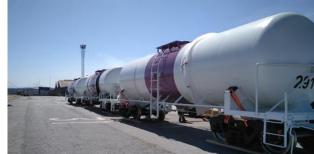

## "We know how to handle your cargo with care"

Break Bulk cargo includes things like yachts, masts, industrial machines or train carriages. Break Bulk significantly exceeds the size and/or weight of a standard container and is therefore handled as non-unitised cargo and normally placed on a bed of flat racks with a large number of lashing points.