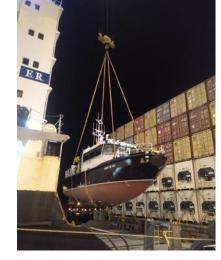

## "We know how to handle your cargo with care"

Break Bulk cargo includes things like yachts, masts, industrial machines or train carriages. Break Bulk significantly exceeds the size and/or weight of a standard container and is therefore handled as non-unitised cargo and normally placed on a bed of flat racks with a large number of lashing points.