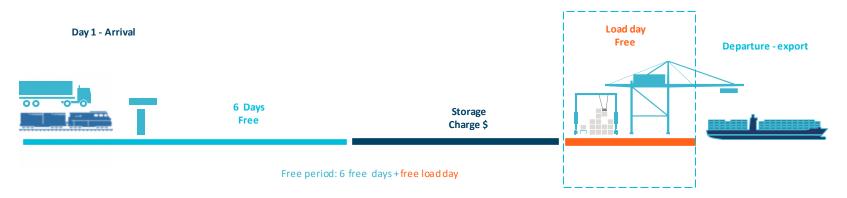

## **Export - Free Yard Storage Indication**

See applicable terms and prices in the Terminal Tariff

Export units arriving to the terminal have 6 days free of Port Storage. Calculation of Port Storage time starts on the day container is gated into the terminal and ends the day before container is loaded on a vessel.

Example: Container is gated in on Monday and loaded on Wednesday the week after. Port Storage will be free on Monday, Tuesday, Wednesday, Thursday, Friday, Saturday. Sunday, Monday, Tuesday will be charged storage, then day of loading on Wednesday is free.