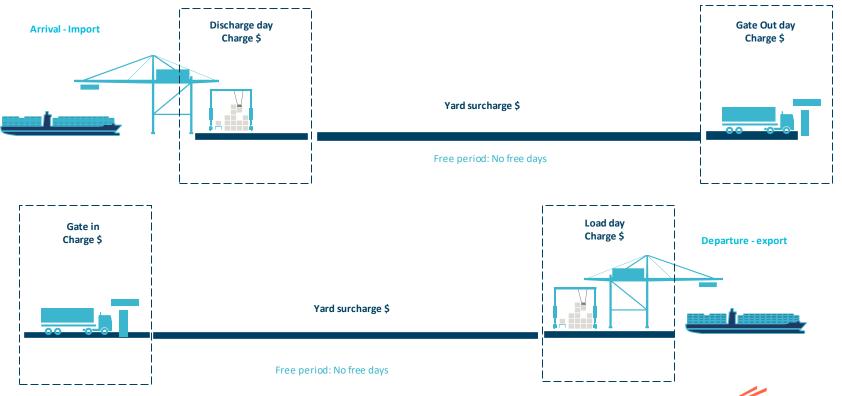

# Yard Surcharges - units containing dangerous goods/OOG units Indication

See applicable terms and prices in the Terminal Tariff

Yard surcharges apply to units in the yard containing dangerous goods and OOG units.

Import containers are charged yard surcharge day after discharge.

Export & Transshipment containers are charges yard surcharge until day before loading.