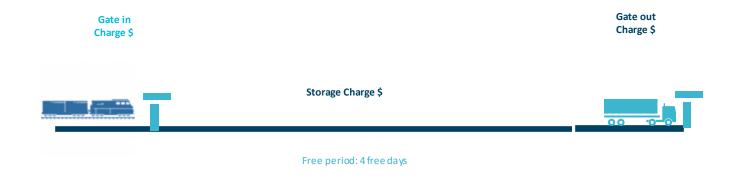

### **Domestic Free Yard Storage Indication**

See applicable terms and prices in the Terminal Tariff

Domestic storage units have 4 days free of Port Storage. Calculation of Domestic Port Storage time starts from the same day from container is gated into the terminal and ends when container is gate out from the terminal.

Example: If container is gate in on Thursday, port storage will be charged as of Monday the week after, i.e. Thursday, Friday, Saturday and Sunday are free.