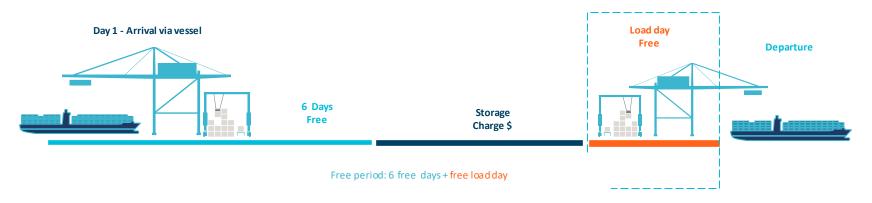

## Transshipment - Free Yard Storage Indication

See applicable terms and prices in the Terminal Tariff

Transshipment units have 6 days free of Port Storage. Calculation of Port Storage time starts on the day container is discharged from vessel and ends the day before container is loaded on a vessel.

Example: Container is discharged on Monday and loaded on Wednesday the week after. Port Storage will be free on Monday, Tuesday, Wednesday, Thursday, Friday, Saturday. Sunday, Monday, Tuesday will be charged storage, then day of loading on Wednesday is free.