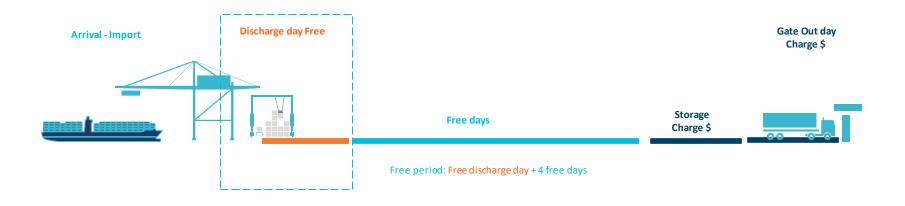

### Import - Free Yard Storage Indication See applicable terms and prices in the Terminal Tariff

Import units have 4 days free of Port Storage. Calculation of Import Port Storage time starts day after discharge and ends when container is gate out from the terminal.

Example: If container is discharged on Thursday, then Thursday, Friday, Saturday, Sunday & Monday is free. Port storage will be charged from Tuesday until container is gated out.