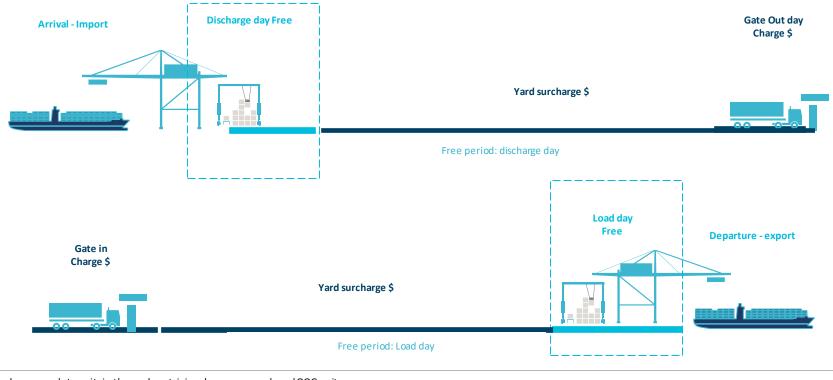

### Import - Free Yard Storage Indication See applicable terms and prices in the Terminal Tariff

Import units have 4 days free of Port Storage. Calculation of Import Port Storage time starts day after discharge and ends when container is gate out from the terminal.

Example: If container is discharged on Thursday, then Thursday, Friday, Saturday, Sunday & Monday is free. Port storage will be charged from Tuesday until container is gated out.

## **Export - Free Yard Storage Indication**

See applicable terms and prices in the Terminal Tariff

Export units arriving to the terminal have 6 days free of Port Storage. Calculation of Port Storage time starts on the day container is gated into the terminal and ends the day before container is loaded on a vessel.

Example: Container is gated in on Monday and loaded on Wednesday the week after. Port Storage will be free on Monday, Tuesday, Wednesday, Thursday, Friday, Saturday. Sunday, Monday, Tuesday will be charged storage, then day of loading on Wednesday is free.