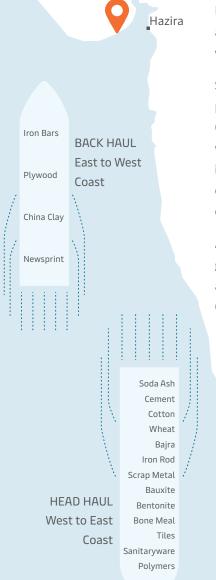

## APM TERMINALS PIPAVAV

India's growing economy is backed by the growing trade and APM Terminals Pipavav, is completely geared and well-equipped to partner in this endeavour.

Strategically located at the main maritime route, the port provides prominent access to all Cement, Soda Ash, Ceramics and Agri customers in direct hinterland. Along with connectivity to critical cargo hubs in Saurashtra, it is also well connected to South India with multiple coastal sailings weekly, and the shortest transit times connecting important consumption centres.

APM Terminals Pipavav, thus proves to add a geographical as well as a logistical advantage – making it a preferred Green Gateway Port!

Kattupalli "

Cochin

Tuticorin

| Service | Operator | Port Call                                                    |
|---------|----------|--------------------------------------------------------------|
| SMILE   | SCI/SIM  | Pipavav – Cochin – Tuticorin – Kandla – Mundra – Pipavav     |
| WCC     | SRS      | Pipavav – Cochin – Tuticorin – Kattupalli – Hazira – Pipavav |