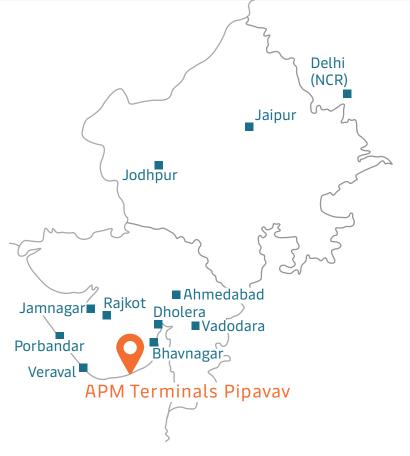

# Seamless connectivity for Reefer Trade. From local hubs to global markets.

APM Terminals Pipavav, is all geared to cater to the demands of the refrigerated commodity business.

The port provides close proximity to the seafood and other refrigerated processed food markets from Gujarat, and to the proposed Western DFC (Dedicated Freight Corridor) which connects to the NCR reefer market. Enabling seamless multimodal connectivity through road and rail for temperature-controlled cargo in containers. Also, the port is strategically located at the main maritime route.

With the parent company- APM Terminals' global reach, APM Terminals Pipavav, proves to add a geographical and logistical advantage- making it a preferred Green Gateway for reefer trade.