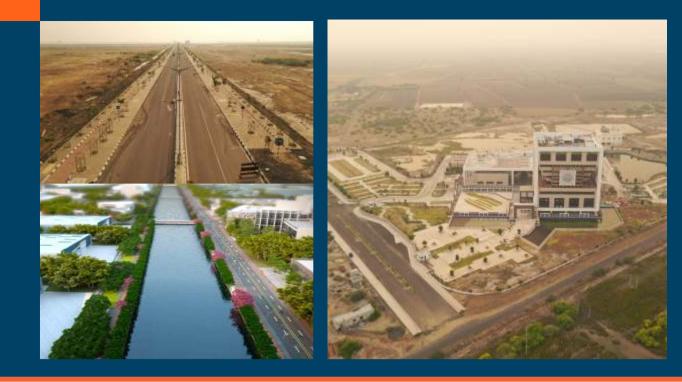

# **APM TERMINALS PIPAVAV:** The logistics partner for trade

Dholera is one of the special investment regions planned on the Delhi Mumbai Industrial Corridor. With a total area of 920 sq km. Dholera is the world's largest and first Platinum rated Greenfield city.

Dholera will be a home to residential, commercial and industrial activities providing holistic living prospects. The first development phase of 22.54 sq km will be completed by Dec 2021, with a potential to house a residential population of 1.2 lakhs and employment of approximately 80,000 persons by 2023-25.

Located at 209 kms from Dholera, APM Terminals Pipavav, is an all-weather deep water port strategically located at the main maritime route, and provides easy access to all main shipping lines.

Whether local connectivity to Dholera, or global connectivity to important eastern and western global markets, APM Terminals Pipavav adds a logistical advantage for material supply in the development of Dholera.